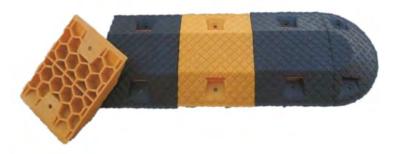

# **Dugite Poly Speed Humps/Heavy Duty**

### DESCRIPTION

Compliance speed humps are manufactured from a high tech 'Linear Low-Density Polyethylene' (LLDPE) in 2 solid colours – Black or yellow. It will not rust, rot, fade or crack and has built-in reflectors for enhanced night visibility. Compliance speed humps are a modular speed control system consisting of independent modules each 250mm long with rounded end caps. Economical and easy to install.

#### FEATURES

- Complies with AS/NZS 2890:1:2004
- Built in reflectors for better visibility
- Honeycomb construction for better strength
- Heavy duty for trucks and cars
- UV protection against fading
- A strong, quiet alternative to steel speed humps
- Installation Service Avaliable
- 4 Sections per m

#### SPECS

Height: 50mm Width: 250mm Length: 350mm Weight: 1.4kg per module