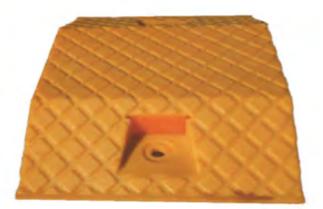

# **Dugite Poly Speed Humps/Heavy Duty**

### DESCRIPTION

Compliance speed humps are manufactured from a high tech 'Linear Low-Density Polyethylene' (LLDPE) in 2 solid colours – Black or yellow. It will not rust, rot, fade or crack and has built-in reflectors for enhanced night visibility. Compliance speed humps are a modular speed control system consisting of independent modules each 250mm long with rounded end caps. Economical and easy to install.

#### FEATURES

- Complies with AS/NZS 2890:1:2004
- Built in reflectors for better visibility
- Honeycomb construction for better strength
- Heavy duty for trucks and cars
- UV protection against fading
- A strong, quiet alternative to steel speed humps
- Installation Service Avaliable
- 4 Sections per m

#### SPECS

Height: 50mm Width: 250mm Length: 350mm Weight: 1.4kg per module