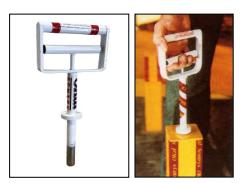

#### ACCESSORIES Okal SPU Key

#### DESCRIPTION

The Okal bollard is constructed from galvanised steel, powder coated safety yellow and finished with standard MRD stickering. In the unlocked position the bollard sits flat with the ground surface allowing pedestrians and vehicles to easily drive over it. The bollard is manually lifted into position using the Okal SPU Key