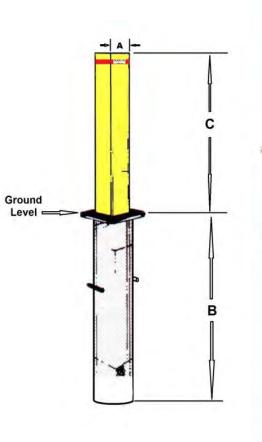

#### **SPECS**

Diameter: 89mm square (A) Ground Depth: 1150mm (B) Height: 800mm (C) Weight: 50kg Wall thickness: 5mm