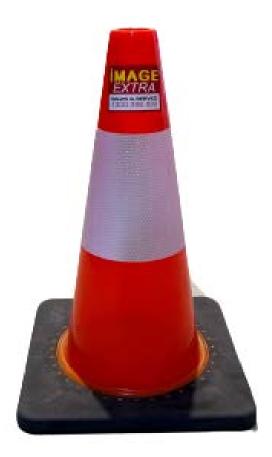

#### DESCRIPTION

Highly visible orange traffic cone with rubber base and reflective collar. At 450mm <u>or</u> 700mm tall this cone creates a highly visible traffic delineation. The reflective tape added extra visibility in low light situations. Commonly used during road works to temporarily redirect traffic in a safe manner, traffic cones can prompt motorist to merge lanes or avoid temporary hazards.

### **FEATURES**

- Hi-Viz orange with standard reflective collars
- Easily connects to cone barrier arm
- Suitable for indoor and outdoor use
- U.V Stabilized to minimize fading
- 7KG Rubber base for extra stability

SPECS Height: 450mm Weight: 7kg