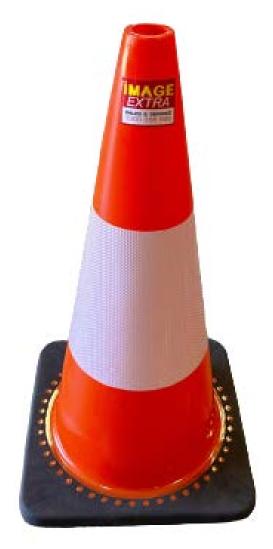

## **DESCRIPTION**

Highly visible orange traffic cone with rubber base and reflective collar. At 450mm or 700mm tall this cone creates a highly visible traffic delineation. The reflective tape added extra visibility in low light situations. Commonly used during road works to temporarily redirect traffic in a safe manner, traffic cones can prompt motorist to merge lanes or avoid temporary hazards.

## **FEATURES**

- Hi-Viz orange with standard reflective collars
- Easily connects to cone barrier arm
- Suitable for indoor and outdoor use
- U.V Stabilized to minimize fading
- 7KG Rubber base for extra stability