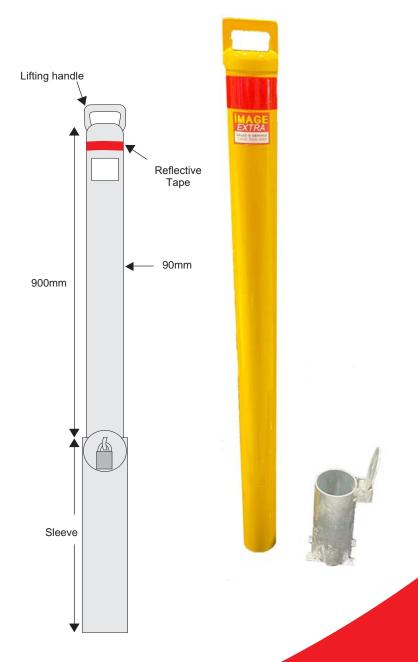

## DESCRIPTION

The Dugite round and removable bollard is ideal to help protect property and buildings whilst having the flexibility of easy removal for unrestricted access. Securely locked in place by padlock these removable bollards are economical and easy to install. The locking plate is hinged to cover the hole when the bollard post is removed.

## **FEATURES**

- Hot dip galvanised steel powder coated safety yellow with red reflective band
- Ground sleeve is hot dipped galvanised with hinged lid
- Installation Service Avaliable

## **SPECS**

Height:900mm
Diameter: 90mm
Bollard Weight: 7kg
Sleeve Weight: 3kg
Wall Thickness: 5mm

Shape: Round

**TO ORDER:** D90R900PLSY